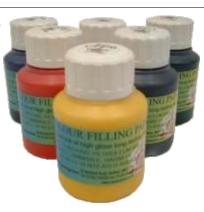

#### **COLOUR-FILLING PAINTS**

175ml pots of high gloss long-lasting paints. Can be either brushed or used in conjunction with the Flo-Pen.

| Black<br>White<br>Red<br>Blue<br>Green<br>Yellow | CFP1<br>CFP2<br>CFP3<br>CFP4<br>CFP5<br>CFP6 | £8.50<br>£8.50<br>£8.50<br>£8.50<br>£8.50<br>£8.50 |
|--------------------------------------------------|----------------------------------------------|----------------------------------------------------|
| All 6 pots                                       | CFP7                                         | £37.00                                             |
|                                                  |                                              |                                                    |

Colour filling tip sheet available.