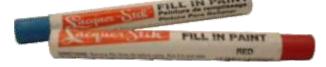

# PAINT STICKS

Clean and effective option to colour-filling. Available in a wide range of colours. Perfect for touching up and filling fine engraving.

£5.00 PS-S Silver PS-R Red £5.00 PS-Y Yellow £5,50 £5.50 PS-GOLD Gold PS-G Green £5.00 £5.00 PS-BLK Black PS-B Blue £5.00 White £5.00