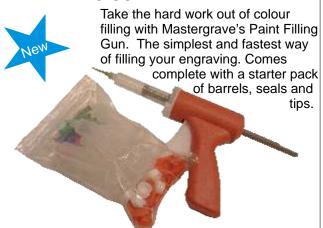

### PAINT FILLING GUN

#### **THINNERS**

PFG-STARTER KIT £45.00

175ml Cellulose thinners for use with Mastergrave's filler paints. Ideal for thinning down paint when using with the flo-pen and for removing excess paint.

THINNERS £1.50